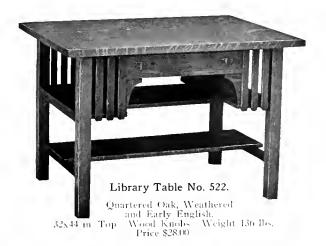

#### Library Set No. 573.

Table No. 503, Bookcase No. 526, Magazine Rack No. 553, Chairs Nos. 582 and 583, Weathered. Weight 380 lbs.

#### Library Set No. 573. Price \$57.00.

| Table    |      | Price | \$14.00 | Rocker Pric | ce \$9.50 |
|----------|------|-------|---------|-------------|-----------|
| Bookcase |      | Price | 16.00   | Chair Pric  | ce 9.50   |
| Magazine | Rack | Drice | 9.00    |             |           |